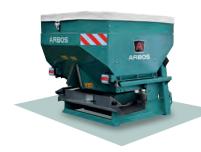

## MCA-W ELEKTRO Double disc mounted fertiliser spreader - 10/18m

The MCA-W ELEKTRO fertiliser spreader is a compact, accurate machine. It is used for distributing granular, powder and pellet chemical fertilisers.

The particular shape of the hopper allows a max. clearance width of 1.10 meters, specifically for the fertilization of crops with row spacing with extremely narrow planting layout.

The ELEKTRO system allows you to adjust the opening of the dosing sections automatically, according to the tractor speed and the current flow characteristics of the mineral fertilisers used for fertilisation. Due to automatic filtering, the 4 load cells calculate the different fertiliser characteristics extremely accurately and reliably, including when in motion.

| MODEL        | CAPACITY | WORKING<br>WIDTH | PTO     | SIZE (AXBXC)    | WEIGHT |
|--------------|----------|------------------|---------|-----------------|--------|
|              | (L)      | (m)              | (r.p.m) | (cm)            | (kg)   |
| MCA-W E 600  | 590      | 10/18            | 540     | 110 x 98 x 133  | 192    |
| MCA-W E 800  | 830      | 10/18            | 540     | 110 x118x 133   | 210    |
| MCA-W E 1000 | 1010     | 10/18            | 540     | 110 x 138 x 133 | 230    |