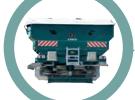

## MCA-W Double disc mounted fertiliser spreader - 10/18 m

The MCA-W fertiliser spreader is a compact, accurate machine. It is used for distributing granular, powder and pellet chemical fertilisers.

The particular shape of the hopper allows a max. clearance width of 1.10 meters, specifically for the fertilization of crops with row spacing with extremely narrow planting layout. The OPTIONAL adjustable conveyor allows spreading widths ranging from 2 to 5 m.

The spreader unit, nuts and bolts, and opening discs are made from stainless steel to prevent corrosion and prolong the life of the product. The standard hydraulic opening mechanism allows one section (left or right) of the machine to be disabled; when spreading along a border, for example, just one section can be used.

## MCA-W ELEKTRO Double disc mounted fertiliser spreader - 10/18m

The MCA-W ELEKTRO fertiliser spreader is a compact, accurate machine. It is used for distributing granular, powder and pellet chemical fertilisers.

The particular shape of the hopper allows a max. clearance width of 1.10 meters, specifically for the fertilization of crops with row spacing with extremely narrow planting layout.

The ELEKTRO system allows you to adjust the opening of the dosing sections automatically, according to the tractor speed and the current flow characteristics of the mineral fertilisers used for fertilisation. Due to automatic filtering, the 4 load cells calculate the different fertiliser characteristics extremely accurately and reliably, including when in motion.