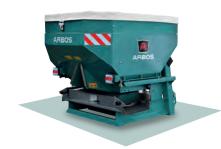

## MCA-W Double disc mounted fertiliser spreader - 10/18 m

The MCA-W fertiliser spreader is a compact, accurate machine. It is used for distributing granular, powder and pellet chemical fertilisers.

The particular shape of the hopper allows a max. clearance width of 1.10 meters, specifically for the fertilization of crops with row spacing with extremely narrow planting layout. The OPTIONAL adjustable conveyor allows spreading widths ranging from 2 to 5 m.

The spreader unit, nuts and bolts, and opening discs are made from stainless steel to prevent corrosion and prolong the life of the product. The standard hydraulic opening mechanism allows one section (left or right) of the machine to be disabled; when spreading along a border, for example, just one section can be used.

| MODEL      | CAPACITY | WORKING<br>WIDTH | PT0     | SIZE (AXBXC)    | TANK    |      | WEIGHT |
|------------|----------|------------------|---------|-----------------|---------|------|--------|
|            |          |                  |         | B A             | PAINTED | INOX | WEIGHT |
|            | (L)      | (m)              | (r.p.m) | (cm)            |         |      | (kg)   |
| MCA-W 600  | 590      | 10/18            | 540     | 110 x 98 x 133  | •       | •    | 187    |
| MCA-W 800  | 830      | 10/18            | 540     | 110 x 118 x 133 | •       | •    | 202    |
| MCA-W 1000 | 1010     | 10/18            | 540     | 110 x 138 x 133 | •       | •    | 217    |